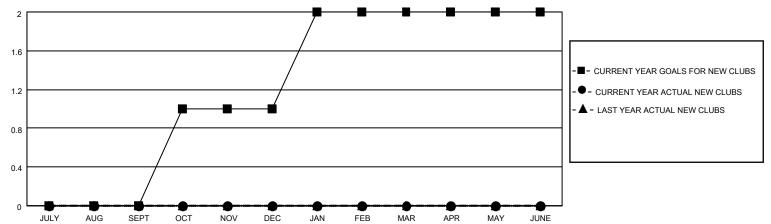

## MONTHLY MEMBERSHIP PROGRESS REPORT

**LOCATION ILLINOIS** District 1 M Results as of: 7/31/2023

| Clubs                 |               |           |               | Members               |                         |                         |                                                    |
|-----------------------|---------------|-----------|---------------|-----------------------|-------------------------|-------------------------|----------------------------------------------------|
| RESULTS FOR 2023-2024 |               |           |               | RESULTS FOR 2023-2024 |                         |                         |                                                    |
| QUARTER               | NEW CLUB GOAL | NEW CLUBS | DROPPED CLUBS | QUARTER MEN           | MBER GROWTH NET<br>GOAL | MEMBER GROWTH<br>ACTUAL | DROPPED<br>MEMBERS ACTUAL<br>(including transfers) |
| JULY/AUG/SEPT         | 0             | 0         | 1             | JULY/AUG/SEPT         | 55                      | 4                       | 9                                                  |
| OCT/NOV/DEC           | 1             | 0         | 0             | OCT/NOV/DEC           | 55                      | 0                       | 0                                                  |
| JAN/FEB/MAR           | 1             | 0         | 0             | JAN/FEB/MAR           | 60                      | 0                       | 0                                                  |
| APR/MAY/JUNE          | 0             | 0         | 0             | APR/MAY/JUNE          | 30                      | 0                       | 0                                                  |

## GOALS AND ACTUAL NEW CLUBS CUMULATIVE

| - W- MEMBER GROWTH ACTUAL         |
|-----------------------------------|
| - ▲ - LAST YEAR MEMBERSHIP ACTUAL |
|                                   |

| DROPPED CLUBS: 1 |   |  |  |  |  |  |
|------------------|---|--|--|--|--|--|
|                  |   |  |  |  |  |  |
| DROPPED MEMBERS  |   |  |  |  |  |  |
| DECEASED         | 2 |  |  |  |  |  |
| CLUB CANCELLED   | 0 |  |  |  |  |  |
| OTHER            | 7 |  |  |  |  |  |
| TOTAL            | 9 |  |  |  |  |  |
|                  |   |  |  |  |  |  |