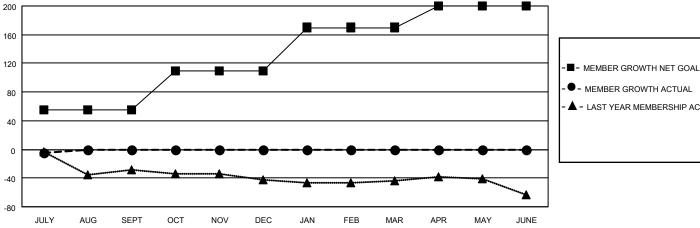

## MONTHLY MEMBERSHIP PROGRESS REPORT

**LOCATION ILLINOIS** District 1 M Results as of: 7/31/2023

| Clubs                 |               |           |               | Members               |                         |                         |                                                    |
|-----------------------|---------------|-----------|---------------|-----------------------|-------------------------|-------------------------|----------------------------------------------------|
| RESULTS FOR 2023-2024 |               |           |               | RESULTS FOR 2023-2024 |                         |                         |                                                    |
| QUARTER               | NEW CLUB GOAL | NEW CLUBS | DROPPED CLUBS | QUARTER MEN           | MBER GROWTH NET<br>GOAL | MEMBER GROWTH<br>ACTUAL | DROPPED<br>MEMBERS ACTUAL<br>(including transfers) |
| JULY/AUG/SEPT         | 0             | 0         | 1             | JULY/AUG/SEPT         | 55                      | 4                       | 9                                                  |
| OCT/NOV/DEC           | 1             | 0         | 0             | OCT/NOV/DEC           | 55                      | 0                       | 0                                                  |
| JAN/FEB/MAR           | 1             | 0         | 0             | JAN/FEB/MAR           | 60                      | 0                       | 0                                                  |
| APR/MAY/JUNE          | 0             | 0         | 0             | APR/MAY/JUNE          | 30                      | 0                       | 0                                                  |

## GOALS AND ACTUAL NEW CLUBS CUMULATIVE

| - W- MEMBER GROWTH ACTUAL         |
|-----------------------------------|
| - ▲ - LAST YEAR MEMBERSHIP ACTUAL |
|                                   |

| DROPPED CLUBS: 1 |   |  |  |  |  |  |
|------------------|---|--|--|--|--|--|
|                  |   |  |  |  |  |  |
| DROPPED MEMBERS  |   |  |  |  |  |  |
| DECEASED         | 2 |  |  |  |  |  |
| CLUB CANCELLED   | 0 |  |  |  |  |  |
| OTHER            | 7 |  |  |  |  |  |
| TOTAL            | 9 |  |  |  |  |  |
|                  |   |  |  |  |  |  |